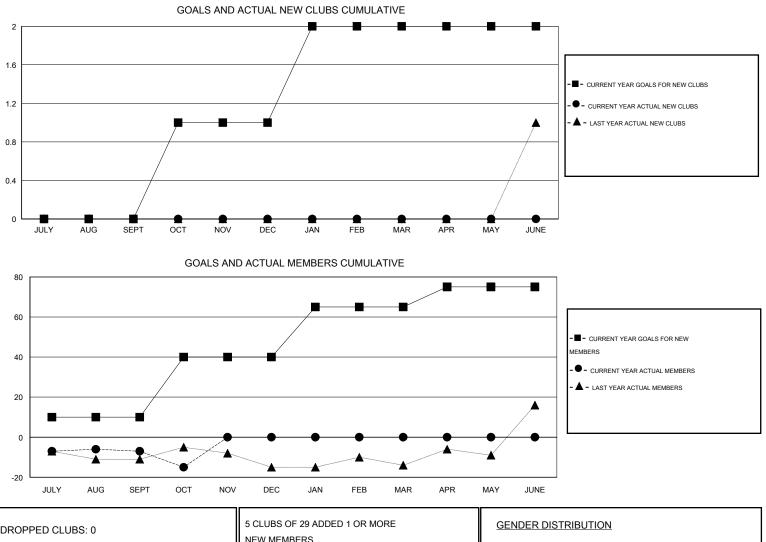

## LOCATION REP OF SOUTH AFRICA

GMT CA 6-Afi

|                                            |                  | Clubs             |                  |                  | Members                                    |                    |                                     |                    |                  |  |
|--------------------------------------------|------------------|-------------------|------------------|------------------|--------------------------------------------|--------------------|-------------------------------------|--------------------|------------------|--|
|                                            | RESU             | LTS FOR 2015-2016 |                  |                  | RESULTS FOR 2015-2016                      |                    |                                     |                    |                  |  |
| QUARTER                                    | NEW CLUB<br>GOAL | NEW CLUBS         | DROPPED<br>CLUBS | NET<br>GAIN/LOSS | QUARTER                                    | NEW MEMBER<br>GOAL | CHARTER AND<br>NEW MEMBERS<br>ADDED | DROPPED<br>MEMBERS | NET<br>GAIN/LOSS |  |
| JULY/AUG/SEPT                              | 0                | 0                 | 0<br>0           | 0<br>0           | JULY/AUG/SEPT                              | 10<br>30           | 12                                  | 19<br>9            | -7<br>-8         |  |
| OCT/NOV/DEC<br>JAN/FEB/MAR<br>APR/MAY/JUNE | 1<br>0           | 0                 | 0                | 0                | OCT/NOV/DEC<br>JAN/FEB/MAR<br>APR/MAY/JUNE | 25<br>10           | 0                                   | 0                  | 0                |  |

| DROPPED CLUBS: 0                    |              | NEW MEMBERS                              | MALE               | MALE 221 (61.73%) |           |
|-------------------------------------|--------------|------------------------------------------|--------------------|-------------------|-----------|
| DROPPED MEMBERS                     |              |                                          | FEMALE             | 137 (38.27%)      |           |
| DECEASED<br>CLUB CANCELLED<br>OTHER | 0<br>0<br>28 | CLICK HERE FOR HEALTH<br>ASSESSMENT DATA | FAMILY UNIT MEMBER |                   | 122<br>55 |
| TOTAL                               | 28           |                                          | NON-HEAD OF HOUSE  |                   | 67        |